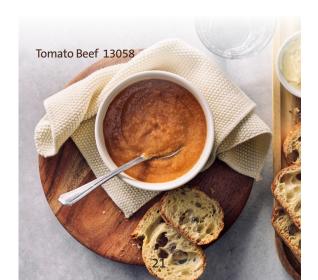

### Notes

| Broccoli                                                             | 13053 |
|----------------------------------------------------------------------|-------|
| Puree of broccoli. 160g LC LF                                        |       |
| Carrot                                                               | 13054 |
| Puree of carrot. 160g LC                                             |       |
| Cauliflower                                                          | 13055 |
| Puree of cauliflower. 160g LC LF                                     |       |
| Chicken Noodle                                                       | 13056 |
| Puree of chicken, celery, carrots and egg noodles. <b>160g LC LF</b> |       |
| Mushroom                                                             | 13057 |
| Puree of mushroom. 160g LC                                           |       |
| Tomato Beef                                                          | 13058 |
| Puree of tomato, beef, potatoes                                      |       |

and carrots. 160g LC LF

All items detailed in this brochure are subject to availability and may change periodically.