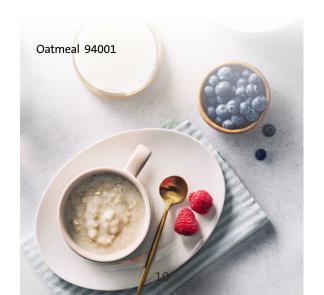

| Orange Juice          | 07085 |
|-----------------------|-------|
| 114 mL LF LS VV       |       |
| Apple Juice           | 07086 |
| 114 mL LF LS VV       |       |
| Raisin Bran Muffin    | 08009 |
| 100g V                |       |
| Carrot Muffin         | 08018 |
| 100g V                |       |
| Cream of Wheat Cereal | 94000 |
| 180g LC LF LS V       |       |
| Oatmeal               | 94001 |
| 180g LC LF LS V       |       |