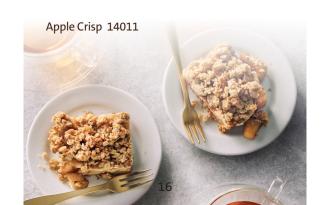

## Dessert

| Butter Tart       | 14008 |
|-------------------|-------|
| 90g               |       |
| Carrot Cake       | 14009 |
| 95g V             |       |
| Apple Crisp       | 14011 |
| 95g LS V          |       |
| Peach Cobbler     | 14012 |
| 132g LS V         |       |
| Cherry Cobbler    | 14013 |
| 120g LC LS V      |       |
| Cherry Cheesecake | 14014 |
| 40g LS V          |       |
| Fruit Cocktail    | 14016 |
| 115g LC LF LS VV  |       |
| Cherry Streusel   | 14026 |
| 83g LS V          |       |
| Lemon Tart        | 14056 |
| 85g               |       |
| Banana Cake       | 14058 |
| 66g               |       |
| Pecan Tart        | 14077 |
| 90g LS            |       |
| Raspberry Tart    | 14080 |
| 85g LS            |       |