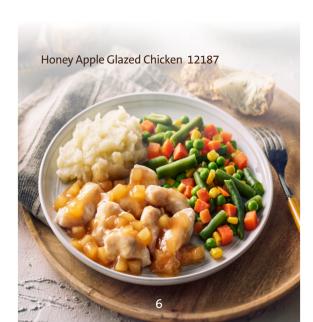

ite rice, snap peas, baby corn and carrots. **320g LC LF LS** 

#### **Breaded Chicken Fingers** 12113

With French fries, peas and carrots. 290g

#### **General Tso's Chicken** 12114

Sweet and spicy battered chicken with rice pilaf and green beans. **300g LC LF** 

#### Chicken Stew 12116

With mashed turnip and green beans. **350g LC LF** 

#### Chicken Breast with Broccoli & White Cheddar Sauce

With home fries and mixed carrots, beans, peas and pearl onions. **330g LC** 

12127

12135

12139

#### **Turkey Chili**

With white rice and mixed corn and green and red peppers. **340g LC LF LS** 

#### **Chicken Pot Pie**

Chicken and vegetables in a cream sauce topped with pastry served with green beans and carrots. **355g LC** 

#### **Sweet & Sour Chicken**

With white rice. 300g LC LF



# Chicken & Turkey Pork

| Chicken Breast with Bacon                                                                                                                                                                                                                                                       | 12141                   |
|---------------------------------------------------------------------------------------------------------------------------------------------------------------------------------------------------------------------------------------------------------------------------------|-------------------------|
| Cheddar Sauce