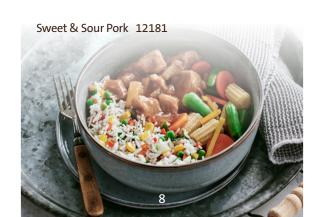

| Pork with Stuffing                                                    | 12020 |
|-----------------------------------------------------------------------|-------|
| With country-style potatoes and carrots. 300g LC LF LS                |       |
| Rib-Style Pork Cutlet                                                 | 12089 |
| In barbeque sauce with squash and home fried potatoes. <b>320g</b>    |       |
| Baked Ham                                                             | 12115 |
| In pineapple sauce with mashed potatoes and carrots. 295g LC LF       |       |
| Bangers & Mash                                                        | 12138 |
| With mashed potatoes, gravy and peas. <b>380g</b>                     |       |
| Seasoned Pork Loin                                                    | 12143 |
| With country-style potatoes and succotash. <b>310g LC LF</b>          |       |
| Apple Braised Pork                                                    | 12173 |
| With mashed potatoes and a mix of peas and carrots. <b>350g LC LF</b> |       |
| Sweet & Sour Pork                                                     | 12181 |
| With basmati rice Pilaf and                                           |       |