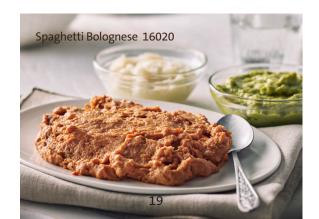

#### Spaghetti Bolognese 16020

With mashed potatoes and green bean puree. **415g** LC